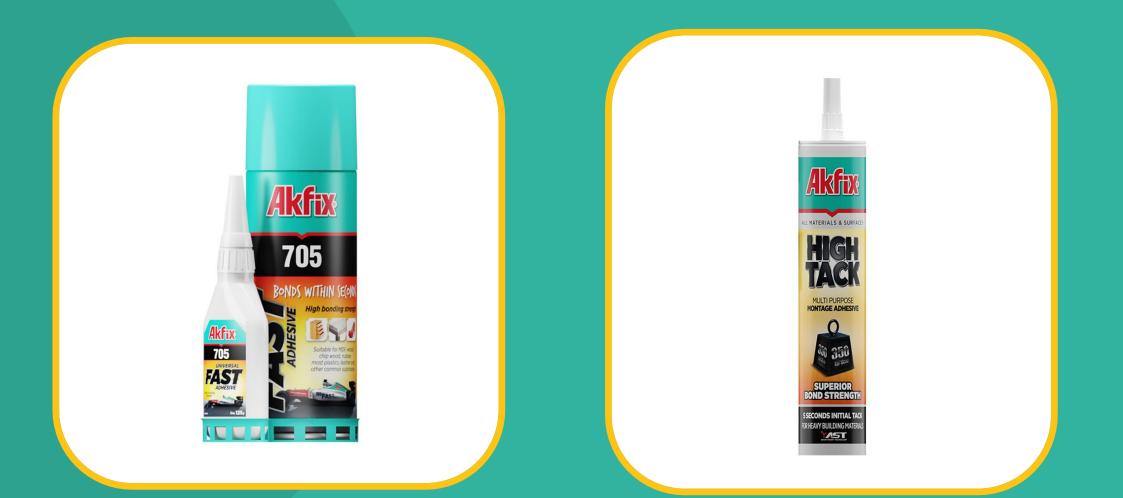

## **705 FAST ADHESIVE**

Multipurpose Repair Kit

**HIGH TACK** Heavy Duty Silicon