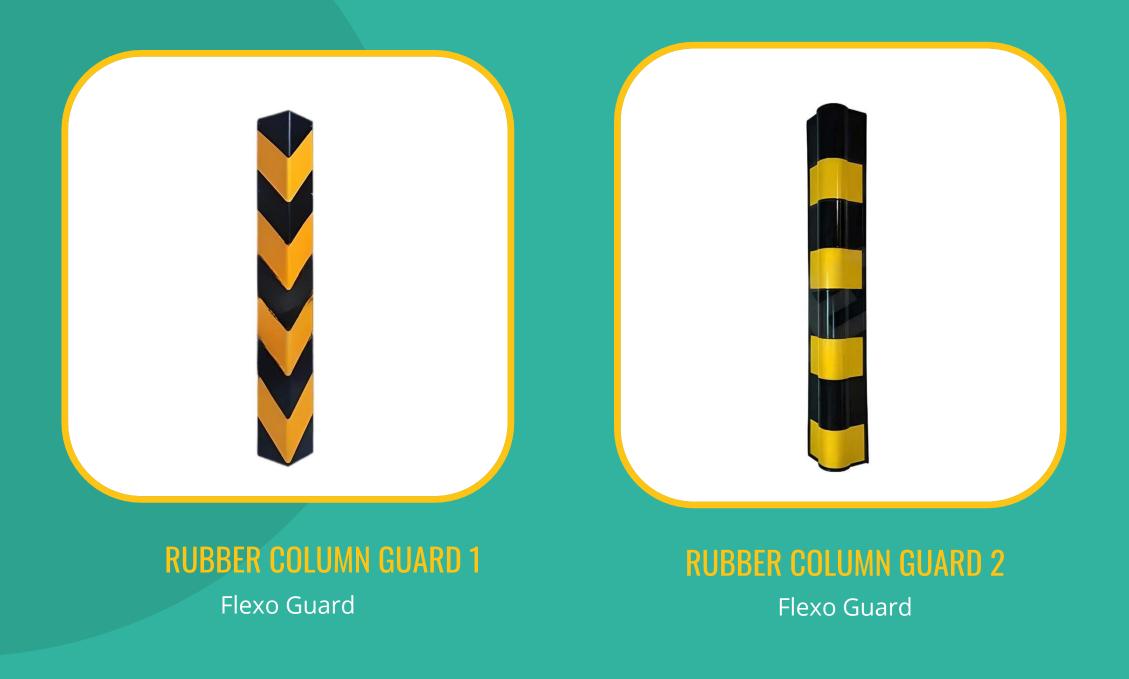

#### **RUBBER COLUMN GUARD 3** Flexo Guard

#### Parking Solutions.

Flexo Guard

Flexo Guard