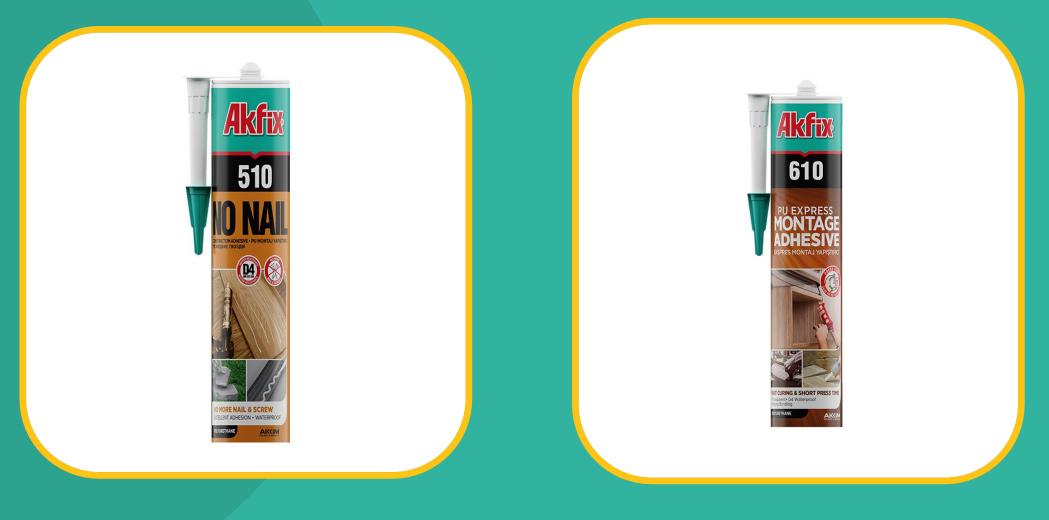

#### P610 NO NAIL ADHESIVE

Sealing Adhesive

**610 PU EXPRESS CONSTRUCTION** 

Insulation